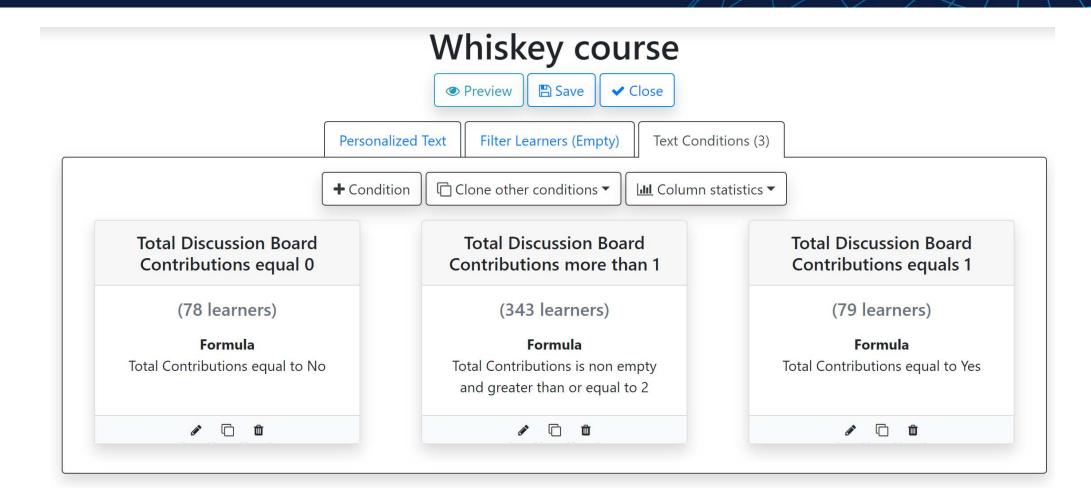

#### **Total Discussion Board Contributions equal or greater than 2**

#### **Total Discussion Board Contributions equal 0**

Preview previous message