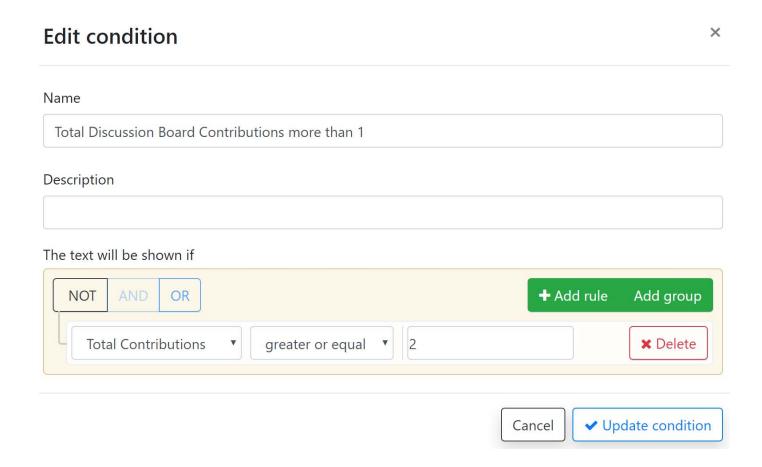

----------------|----------------|---------------------|-----|
| <i>▶</i> <u>111</u> 🛅 | 300049404 | zlva 9398@bogus.com | Humphrey | Oscar     | 0                   | 12         | 0                  | 0              | 1                   | (   |
| <i>▶</i> <u>lad</u> 🛍 | 300247007 | mzru3525@bogus.com  | Rumble   | Jasmine   | 7                   | 4          | 0                  | 0              | 7                   | 2   |
| <i>▶</i> <u>Ы</u> 🗓   | 300338811 | vgjy9215@bogus.com  | Chao     | Shan      | 7                   | 2          | 0                  | 0              | 7                   | 1   |
|                       | 300773633 | kxvk9747@bogus.com  | Yuan     | Xiu Juan  | 0                   | 0          | 2                  | 2              | 0                   | (   |





#### **Total Discussion Board Contributions equal or greater than 2**

#### Hi Gabrielle

Thanks for participating in the forum Whiskey is awesome this week. A discussion is great place to share, experiment and help learners review and apply what they have been learnt within the course and should be regarded as community space.

As part of the course you have been asked to review two of your peers comments on the initial task.

Your enthusiasm for this task has been noted, great that you posted more than twice. But, to keep things equitable could you go back and select what your two best posts were and remove the others. Thank you.

**Values:** Total Contributions = 3

#### **Total Discussion Board Contributions equal 0**

Preview previous message

#### Hi Ethan

Thanks for participati