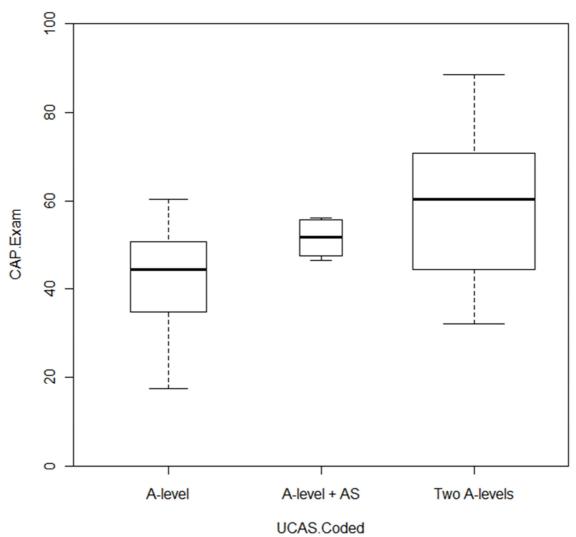

## There is no significant difference in CAP exam performance between those with a single A-Level and those with an A-Level + AS however there is a significant difference in CAP exam performance between those with a single A-Level and those with two A-Levels.

(Based on results from 50 students)

## CAP Exam Result given A-level Tariff

Results from tests show that there is no significant difference in performance in PPS between students with one A- Level compared to those with two A-Levels.

(Based on results from 40 students)