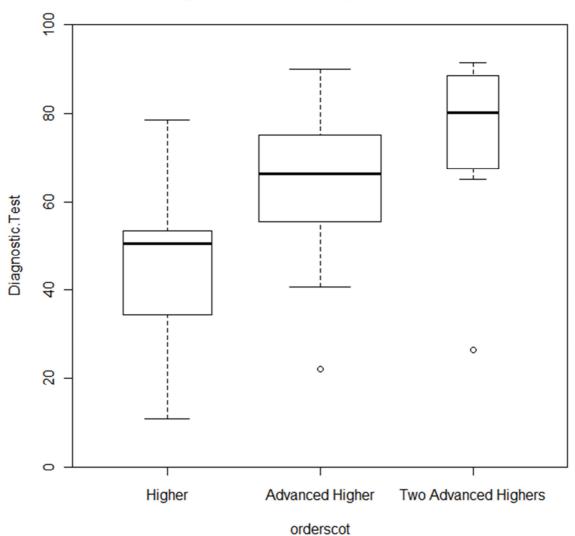

(Based on results of 54 students)

**Diagnostic Test Score given SQA Tariff** 

Results show there is a significant difference in diagnostic test score between those who only studied Higher and those who continued on to study Advanced Higher. There is no significant difference between students with one Advanced Higher and those with two.

(Based on results from 75 people)