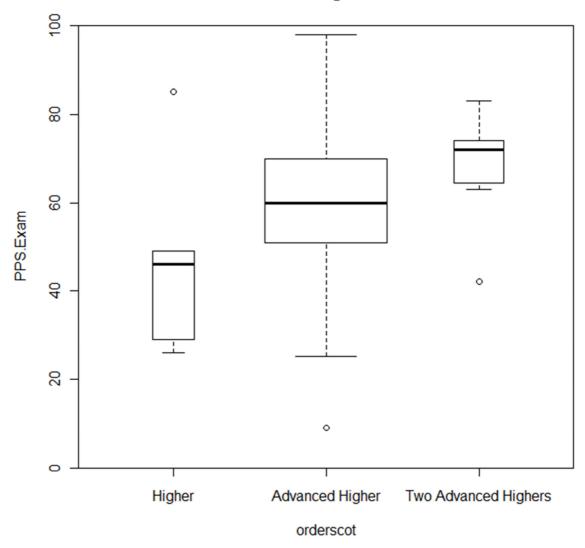

(Based on results from 76 students)

PPS Exam Result given SQA Tariff

Results show that there is a significant difference in PPS exam performance between those who studied Higher and those who studied Advanced Higher. However there is no significant difference between those studying one Advanced Higher and those studying two.

(Based on results of 54 students)

**Diagnostic Test Score given SQA Tariff** 

Results show there is a significant difference in diagnostic test score between those who only studied Higher and those who continued on to study Advanced Higher. There is no significant difference between students with one Advanced Higher and those with two.