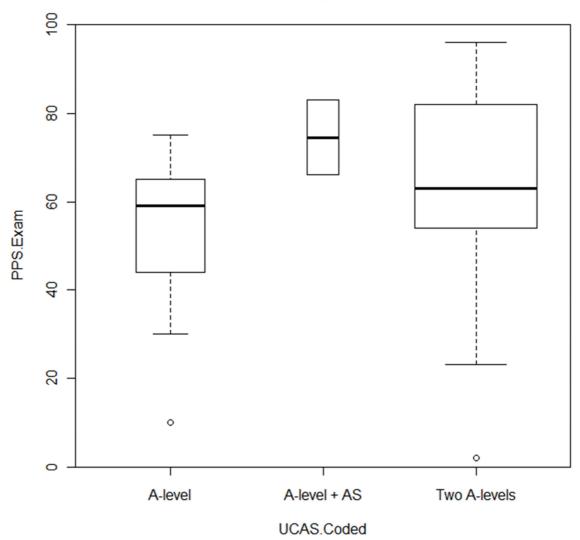

## CAP Exam Result given A-level Tariff

Results from tests show that there is no significant difference in performance in PPS between students with one A- Level compared to those with two A-Levels.

(Based on results from 40 students)

PPS Exam Result given A-level Tariff

Results show that there is no significant difference in diagnostic test score between students studying one A-Level, one A-Level +AS and those studying two A-Levels.