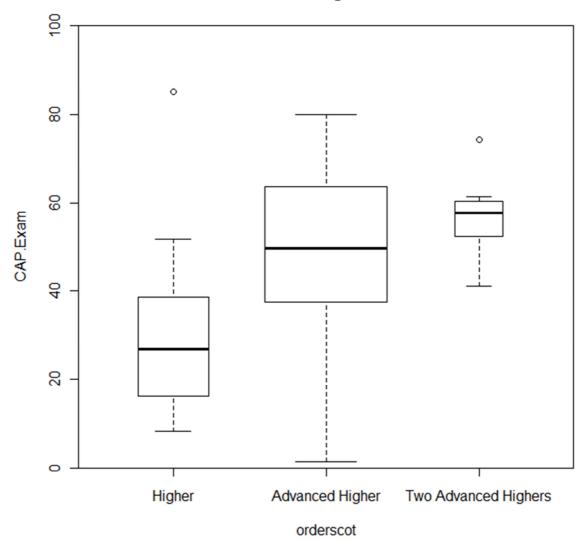

(Based on results from 99 students)

CAP Exam Result given SQA Tariff

Again results show there is a significant difference in CAP exam performance between those with only Higher and those with Advanced Higher. Also there is no significant difference between those with one Advanced Higher and those with two.

(Based on results from 76 students)

PPS Exam Result given SQA Tariff

Results show that there is a significant difference in PPS exam performance between those who studied Higher and those who studied Advanced Higher. However there is no significant difference between those studying one Advanced Higher and those studying two.