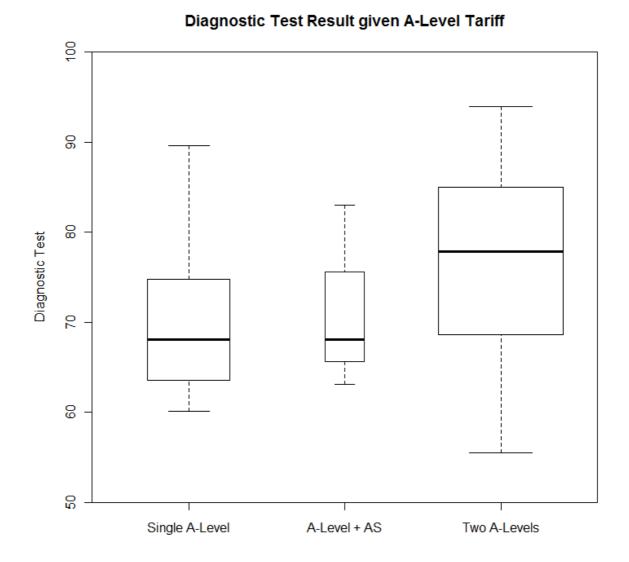

PPS Exam Result given A-level Tariff

Results show that there is no significant difference in diagnostic test score between students studying one A-Level, one A-Level +AS and those studying two A-Levels.

(Based on results from 46 students)

ILA Exam Result given SQA Tariff

Results show there is a significant difference in ILA exam performance between those with only Higher and those with Advanced Higher. There is no significant difference between those with one Advanced Higher and those with two.