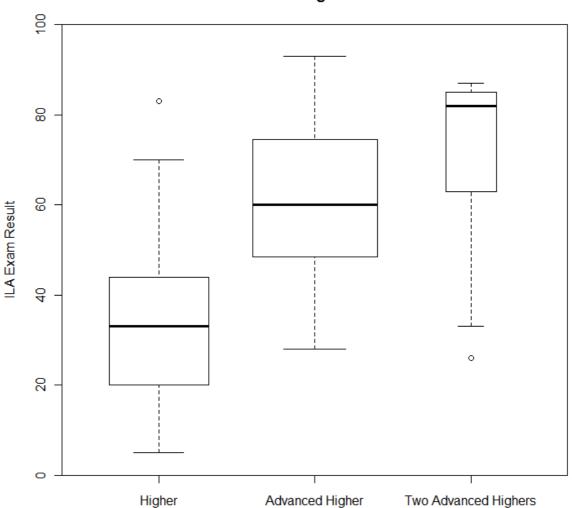

(Based on results from 46 students)

ILA Exam Result given SQA Tariff

Results show there is a significant difference in ILA exam performance between those with only Higher and those with Advanced Higher. There is no significant difference between those with one Advanced Higher and those with two.

(Based on results from 99 students)

CAP Exam Result given SQA Tariff

Again results show there is a significant difference in CAP exam performance between those with only Higher and those with Advanced Higher. Also there is no significant difference between those with one Advanced Higher and those with two.