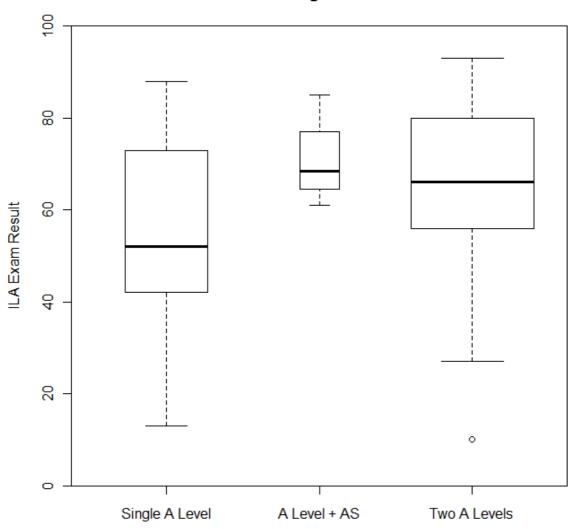

## **A-Level Students**

ILA Exam Result given A-Level Tariff

Results from tests show that there is no significant difference in performance in ILA between students with one A- Level compared to those with two A-Levels.

(Based on results from 60 students)