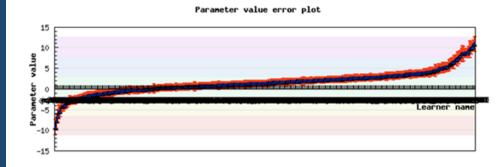

#### Lots of "judges" Every item judged many times

#### Compare two items : Which is better ? Why?

He blinked his sure but at boot he wald

Lots of "judges" Every item judged many times

Creates a reliable consensus

More Information : Matt Wingfield http://www.tagdevelopments.com