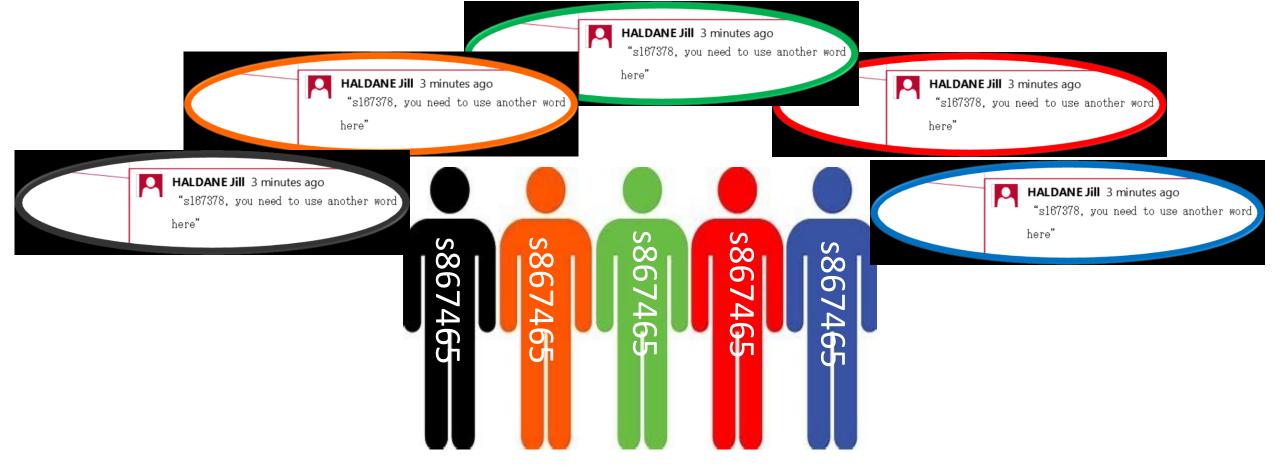

As the reader, this sentence is long and ranging...

am guessing **YOU** are referring to...

It is great that **YOU** have taken...

**LOANE JILL** Hello, This is Jill Haldane, your tuto HALDANE JILL The conventions of writing HALDANE JILL As the reader, this sentence is long HALDANE JILL l am guessing you are referring to 🖤 HALDANE JILL Here, you could mention the externed HALDANE JILL Informal phrasing not to be routine HALDANE JILL It is great that you have taken a 🛛 🔻 HALDANE JILL This is an informality of spoken 🔹 HALDANE JILL As comment HJ5 HALDANE JILL <sup>Be confident and omit 'try to'</sup> HALDANE JILL The verb, to make, is intermal where N DANE JILL mimate, conceptual 📡