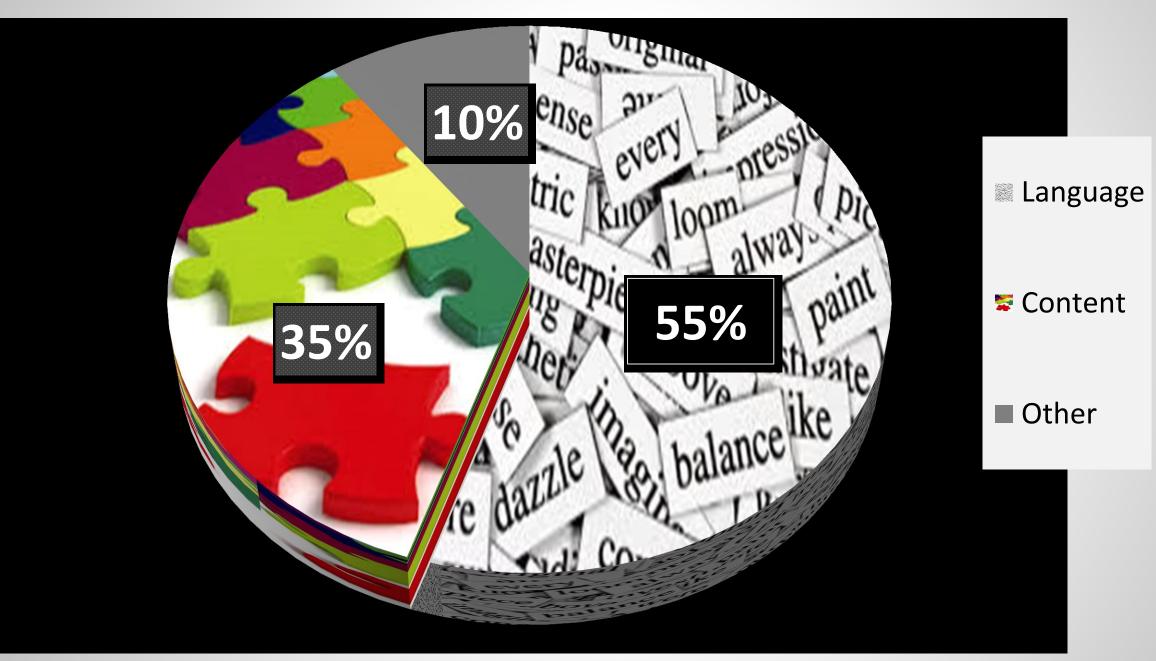

## **Types of feedback comments**

# F1 F2 F3 F4 F5 O1 O2 O3 O4 O5

Language Content Other

The provisional wood have influence of range to some of how determine these instants that the provision of the source of the so

ed all their wastes outon a diversanting on accounter of all the people thing subtring with dangers of endodou of origination frames. The company was charged units for periodicate with metadotory pilotectic frames.